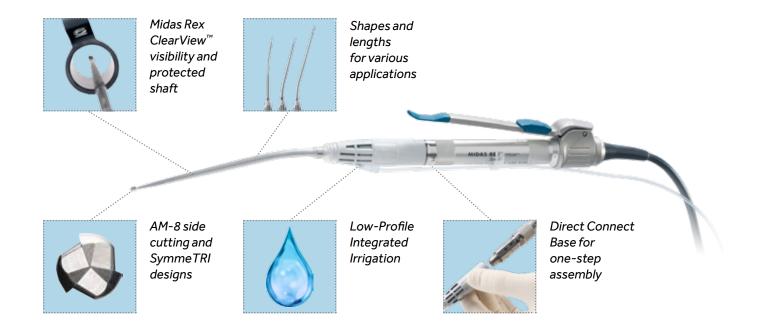

### MIDAS REX CLEARVIEW<sup>™</sup> TOOLS

Medtronic

### **ORDERING INFORMATION**

#### 12cm Length, Proximal Bend (SP12 prefix)

| SP12MH25  | 2.5mm AM-8 Style Match Head     |
|-----------|---------------------------------|
| SP12MH25T | 2.5mm SymmeTRI Style Match Head |
| SP12MH25D | 2.5mm Diamond Match Head        |
| SP12MH30  | 3.0mm AM-8 Style Match Head     |
| SP12MH30T | 3.0mm SymmeTRI Style Match Head |
| SP12MH30D | 3.0mm Diamond Match Head        |
| SP12BA30  | 3.0mm Fluted Ball               |
| SP12BA40  | 4.0mm Fluted Ball               |

#### 12cm Length, Distal Bend (SD12 prefix)

| SD12MH25  | 2.5mm AM-8 Style Match Head     |
|-----------|---------------------------------|
| SD12MH25T | 2.5mm SymmeTRI Style Match Head |
| SD12MH25D | 2.5mm Diamond Match Head        |
| SD12MH30  | 3.0mm AM-8 Style Match Head     |
| SD12MH30T | 3.0mm SymmeTRI Style Match Head |
| SD12MH30D | 3.0mm Diamond Match Head        |
| SD12BA30  | 3.0mm Fluted Ball               |
| SD12BA40  | 4.0mm Fluted Ball               |
|           |                                 |

| 14cm Length, Proximal I | Bend (SP14 | prefix) |
|-------------------------|------------|---------|
|-------------------------|------------|---------|

| SP14MH25<br>SP14MH25T<br>SP14MH25D | 2.5mm AM-8 Style Match Head<br>2.5mm SymmeTRI Style Match Head<br>2.5mm Diamond Match Head |
|------------------------------------|--------------------------------------------------------------------------------------------|
| SP14MH30                           | 3.0mm AM-8 Style Match Head                                                                |
| SP14MH30T                          | 3.0mm SymmeTRI Style Match Head                                                            |
| SP14MH30D                          | 3.0mm Diamond Match Head                                                                   |
| SP14BA30                           | 3.0mm Fluted Ball                                                                          |
| SP14BA40                           | 4.0mm Fluted Ball                                                                          |

#### **ClearView Irrigation**

IRD370 IRD375 IRD200

| ClearView Irrigation Tubing, Single                        |
|------------------------------------------------------------|
| ClearView Irrigation Tubing, 5 pack                        |
| IntelliFlow <sup>™</sup> Irrigation Remote Control, 5 pack |